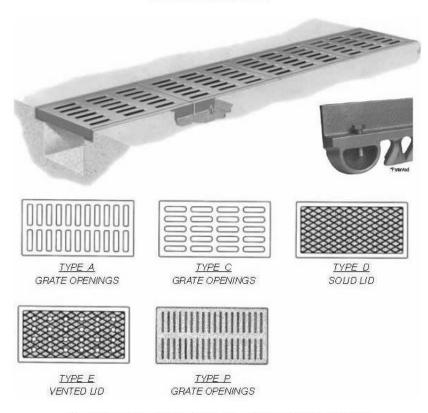

## 10" Wide NEENAH Bolted Heavy Duty Trench Drain Grate and Frame Assy

Product ID: R-4999-BX

10" Wide Bolted Neenah R-4999-BX Series Trench Grate

10"W X 24"L X 1 1/2"D Choose Type A,C,D,E,P

Illustrating Type C bolted trench. Bolted trench sections are furnished in 24" standard lengths. When bolted trench is furnished, they are shipped assembled – AT NO TIME should the units be disassembled during installation. When removing covers, do not mix or rotate 180 degrees as bolt holes may lose alignment and improper bearing may occur.

Note: In Type A and P grates the slots are perpendicular to the trench run. In Type C and Q grates the slots are parallel with the trench run.